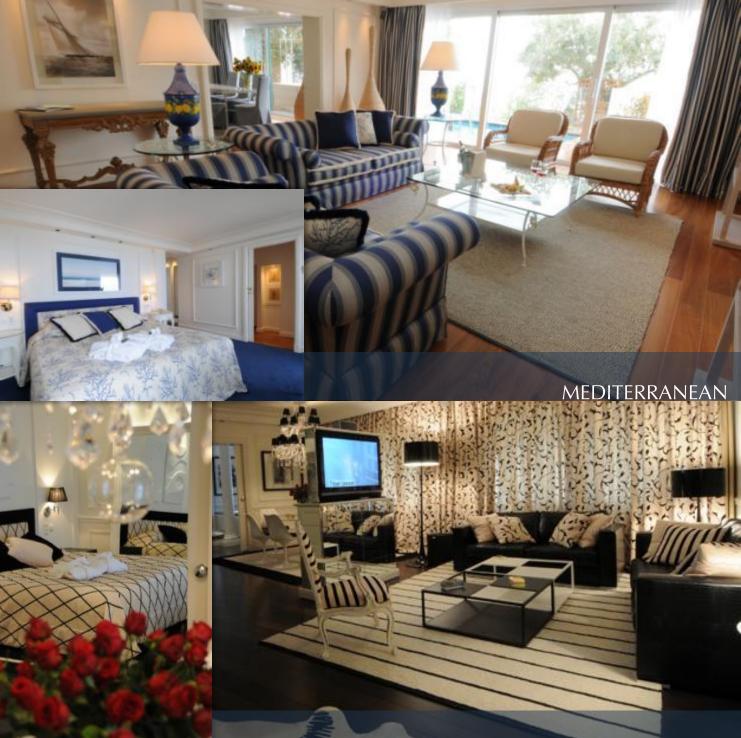

#### **20 SUITES**

**2 Imperial Suites** 2–Storey Suites – 2 Bedrooms – Private Pool & direct access to the Beach

**5 Themed Suites** Superbly Furnished, each in a different theme & style

**5 Royal Suites** Separate sitting area – 2 Bathrooms – Verandas – Private outdoor Jacuzzi