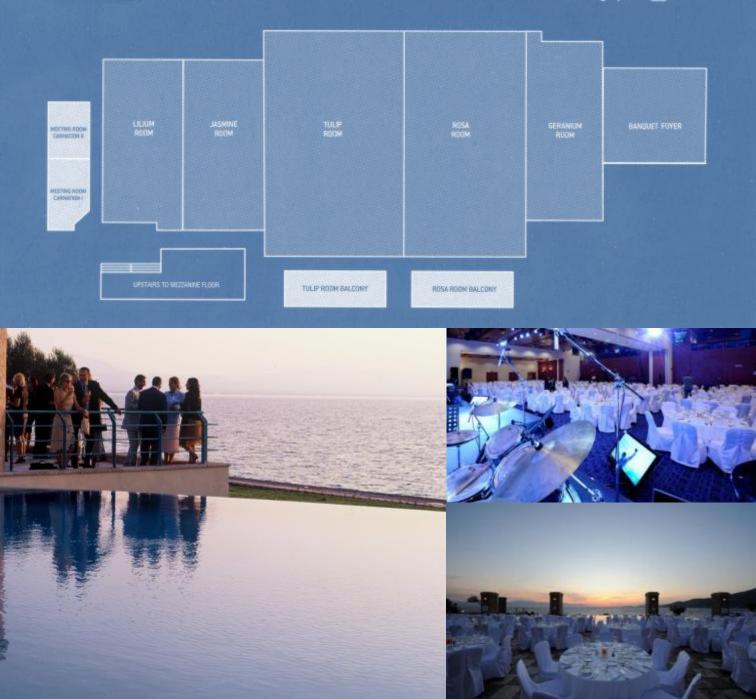

#### 1st Floor - Main Meeting Space

## Mezzanine Floor - Extended Meeting Space

|                                              |             | m <sup>2</sup> | Ceiling      | Theoster | Classroom | U-Shape | 2       | Desuductor | Donaust | Cocktail |
|----------------------------------------------|-------------|----------------|--------------|----------|-----------|---------|---------|------------|---------|----------|
| Room name                                    | Dimension   |                | Height       | Theatre  | Classroom | 0-Shape | Cabaret | Boardroom  | Бапquet | COCKLAII |
| CONVENTION /                                 | A Deres     | 1 0            | 100 A P 1    |          |           |         |         | A sur      |         | **       |
| MULTIPURPOSE HALL<br>Rooms 1 + 2 + 3 + 4 + 5 |             | 900            | 2.50 - 4.30m | 900      | 450       | - 48    | 275     |            | 550     | 900      |
| A. SHAREN                                    | 100 M       |                | 111          | 1        |           |         | -       |            |         |          |
| GERANIUM                                     | 7.5m X 13m  | 101            | 4.3m         | 80       | 50        | 35      | 35      | 40         | 70      | 150      |
| ROSA                                         | 12m X 21m   | 252            | 5.3m         | 220      | 110       | 60      | 100     | 75         | 200     | 380      |
| TULIP                                        | 12.5m X 21m | 262.5          | 5.3m         | 260      | 120       | 60      | 110     | 75         | 220     | 400      |
| JASMINE                                      | 16m X 8.5m  | 136            | 4.3m         | 100      | 60        | 35      | 40      | 40         | 80      | 160      |
| LILIUM                                       | 16m X 6.6m  | 105.6          | 2.5m         | 80       | 50        | 20      | 35      |            | 70      | 130      |
| CARNATION I                                  | 6.8m X 4m   | 27             | 2.3m         | 20       | 16        | 16      |         | 16         |         | 20       |
| CARNATION II                                 | 7.3m X 4m   | 29             | 2.3m         | 25       | 20        | 20      |         | 20         |         | 25       |
|                                              |             |                |              |          |           |         |         |            |         |          |
| OUTDOOR SWIMMING POOL                        |             |                |              |          |           |         |         |            | 550     | 900      |
|                                              |             |                |              |          |           |         |         |            | 550     | 500      |
| INDOOR SWIMMING POOL                         |             |                |              |          |           |         |         |            | 100     | 150      |
| OCEANOS RESTAURANT                           |             |                |              |          |           |         |         |            | 120     | 200      |
| OCEANOS TERRACE                              |             |                |              |          |           |         |         |            | 80      | 120      |
| DEEP BLUE RESTAURANT                         |             |                |              |          |           |         |         |            | 120     | 350      |
| DEEP BLUE DECK                               |             |                |              |          |           |         |         |            | 200     | 380      |
| AQUARIUS RESTAURANT                          |             |                |              |          |           |         |         |            | 80      |          |
| VIP CLUB FLOOR LOUNGE                        |             |                |              |          |           |         |         |            | 130     | 180      |