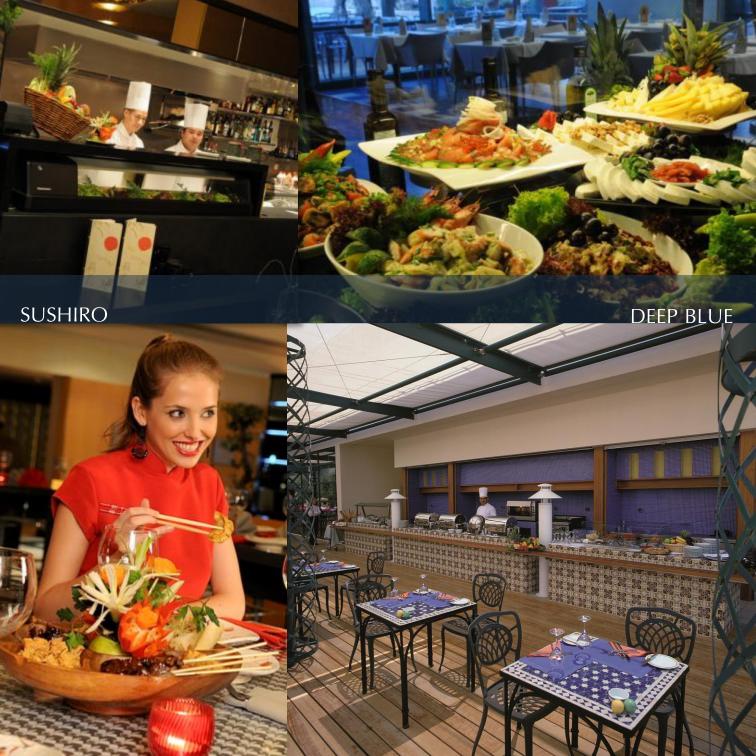

\*

÷

Restaurants & Bars with distinctive character & fine cuisine, a complete Wellness Centre, a continuous programme of Events, as well as the largest Casino in Greece create an atmosphere of absolute entertainment.

#### Deep Blue

Buffet, Greek & International cuisine

#### Aquarius

Gourmet cuisine

#### Oceanos

Seafood

Black & Gold Lounge Coffee, Drinks, Snacks, Light Lunch, Desserts